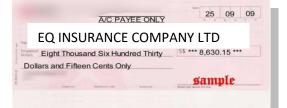

#### Cheque:

When submitting cheque payment, kindly ensure the following details are clearly written down:

Front of Cheque

| Write down the Required<br>Claims Reference clearly<br>For bark's use only. Please do not write in the box |          | Total   |     |         |
|------------------------------------------------------------------------------------------------------------|----------|---------|-----|---------|
|                                                                                                            |          | Balance |     |         |
|                                                                                                            |          | \$      | 2 X |         |
| Multiple allowing the of Discourting of                                                                    |          |         | \$  | 5 X     |
|                                                                                                            |          |         | \$  | 10 X    |
|                                                                                                            |          |         | \$  | 50 X    |
| Name:                                                                                                      | Contact: |         | \$  | 100 X   |
| reference(s),<br>if any:                                                                                   |          |         | \$  | 500 X   |
| number & payment                                                                                           |          |         | \$  | 1,000 X |
| Account                                                                                                    |          |         | S 1 | X 000.0 |

Back of Cheque

- Cheque must be made payable to EQ INSURANCE COMPANY LTD
- The Date of the cheque must be a current date.
- Amount payable must be clearly written in words and tie with the amount written in figures.
- Please cross the cheque, cancel the bearer and sign.